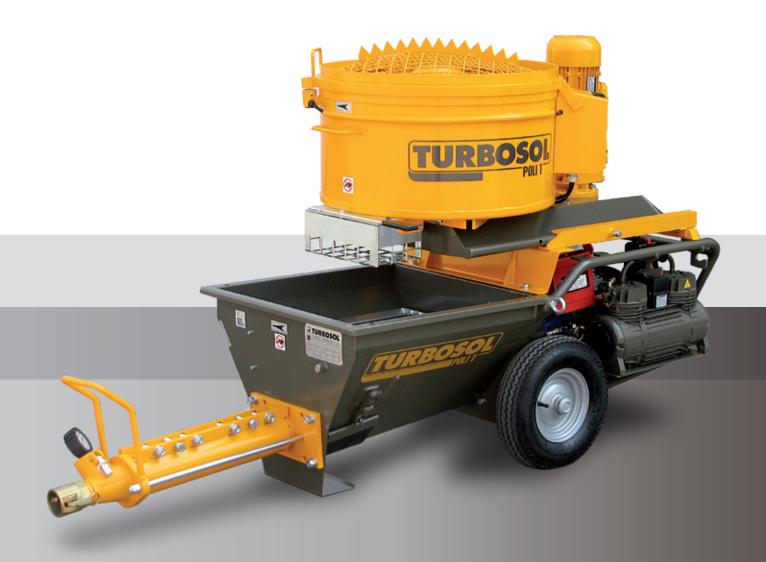

#### **Characteristics**

Poli T is a modular electric worm pump that can be assembled with different components depending on the application to be performed. When supplied with a pan mixer, Poli T turns into an effective mixing and pumping plant

#### **Technical comfort**

- Easy to handle thanks to its low weight and to the pneumatic wheels -chassis.
- Large hopper discharge door and single greasing point for easy and fast cleaning and maintenance procedures.
- Centralized user-friendly operational controls
- Large capacity hopper of 120 I with agitator and safety grill.
- Variety of accessories for any task to be performed on site.

#### **Scope of delivery**

- Continuously variable output with mechanical variable speed drive (EV version) or 2 fixed speed (2V version)
- Delivery manifold with cam-lock couplings Ø 50 and pressure gauge
- 33 m cable remote control or pneumatic control to be selected from the switchboard
- · Pneumatic wheels
- Safety grill on hopper
- Centralized switch board for pump and attachments
- Agitator with elastic coupling
- · Manual grease pump
- Accessory box with spray gun and set of nozzles

## **WORM PUMP**

POLI T: modular design and top performance for professional plaster and mortar jobs.

www.turbosol.com

| POLI T                        |                                      |                                       |
|-------------------------------|--------------------------------------|---------------------------------------|
| TECHNICAL DATA                | EV                                   | 2V                                    |
| Electric motor                | 5,5 kW - 400 V / 50 Hz               | 3,3/4,4 kW - 400 V / 50 Hz            |
| Worm pump                     | 2L6 (T25)                            | 2L6 (T25)                             |
| Infinitely adjustable output* | 8 - 45 l/min (8 - 55 l/min - T25)    | 20 or 40 l/min (24 or 48 l/min - T25) |
| Max. aggregate size           | 6 mm (8 ÷ 10 mm - T25)               | 6 mm (8 ÷ 10 mm - T25)                |
| Max. working pressure         | 25 - 40 bar ( 15 - 30 bar - T25)     | 25 - 40 bar (15 - 30 bar - T25)       |
| Hopper capacity               | 120                                  | 120                                   |
| Delivery distance*            | up to 60 m                           | up to 60 m                            |
| Delivery height*              | up to 40 m                           | up to 40 m                            |
| Filling height                | 55 cm ( 122 cm with pan mixer)       | 55 cm ( 122 cm with pan mixer)        |
| Delivery manifold             | Ø 50 mm                              | Ø 50 mm                               |
| Size (L x W x H)              | 230x80x65 cm (130 cm with pan mixer) | 230x80x65 cm (130 cm with pan mixer)  |
| Weight                        | 250 kg - 395 kg with pan mixer       | 250 kg - 395 kg with pan mixer        |
| Pan Mixer (optional)          |                                      |                                       |
| Mixer drive                   | 1,5 kW - 400 V / 50 Hz               | 1,5 kW - 400 V / 50 Hz                |
| Pan mixer capacity            | 120                                  | 1201                                  |