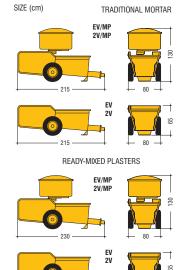

### Ready-mixed plaster model (up to 6 mm aggregate size)

• 2L6 worm gear pump group and 35 m mortar/ air hose with cam-lock couplings

## Traditional mortar model (up to 8/10 mm aggregate size)

 T25 worm gear pump group, 30 m mortar/ air hose with cam-lock couplings and vibrating sieve