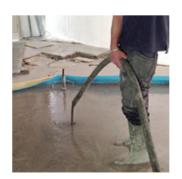

#### **Applications**

- · Common and ready-mixed masonry mortars
- Rough coats, traditional, ready-mixed and insulating plasters
- · Concrete repair mortars
- Thin layer plasters, stucco and texture coatings
- · Lightweight mortars and self-levelling screeds
- Cement slurry injection at controlled pressure
- · Injections, geothermal injections and grouting
- · Bonding and anchoring mortars
- · Pressure pointing
- Slab jacking
- · Fire proofing
- · and much more...