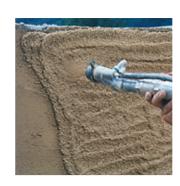

#### **Applications**

- · Common and ready-mixed masonry mortars
- Rough coats, traditional, ready-mixed and insulating plasters
- · Concrete repair mortars
- Thin layer plasters, stucco and texture coatings
- · Lightweight mortars and self-levelling screeds
- Cement slurry injection at controlled pressure
- · Injections, geothermal injections and grouting
- · Bonding and anchoring mortars
- · Pressure pointing
- Slab jacking
- · Fire proofing
- · and much more...